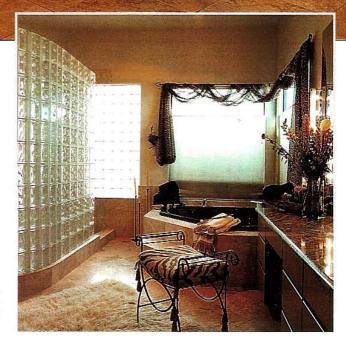

Lighting plays a dramatic role in thus expansive master bath. Extensive windows and glass block are blended to diffuse natural light and provide privacy while dimmers are used to highlight art and create mood. A black angled jacuzzi tub and sinks infuse romance into this retreat.