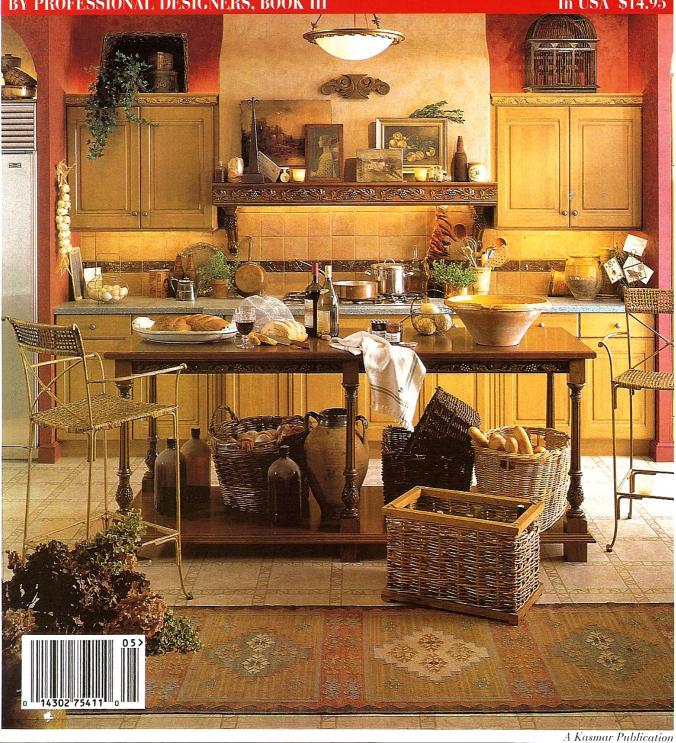

## BY PROFESSIONAL DESIGNERS, BOOK III

The soft hues of the cabinetry, granite tops and pitted stone floors were inspired by the natural desert hues surrounding this Southwest residence. Layered lighting throughout the house, as well as in the kitchen, offers unlimited lighting options. The alder cabinets were designed by the homeowner/builder in order to achieve clean, contemporary lines as well as an offset of warmth to the stainless steel appliances (not seen in this photo). Strategically placed rainglass drawers and uppers add texture.