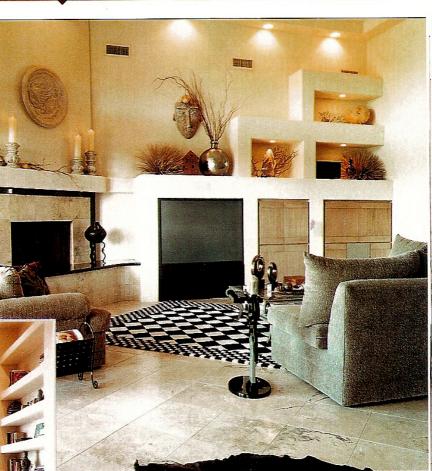

The architectural beauty of the sculpted mantel, art niches and the soft sage-hued bead board cabinetry become the focal point in this casual yet sophisticated media room.

Designer: Friedman & Shields

Curved walls and soaring ceilings produce fantastic acoustics in the library/music room.