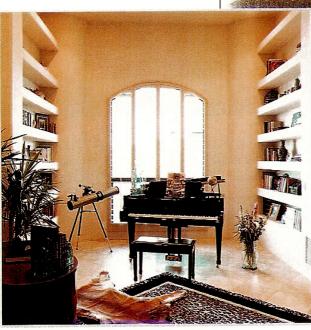

The architectural beauty of the sculpted mantel, art niches and the soft sage-hued bead board cabinetry become the focal point in this casual yet sophisticated media room.

Designer: Friedman & Shields

Curved walls and soaring ceilings produce fantastic acoustics in the library/music room.